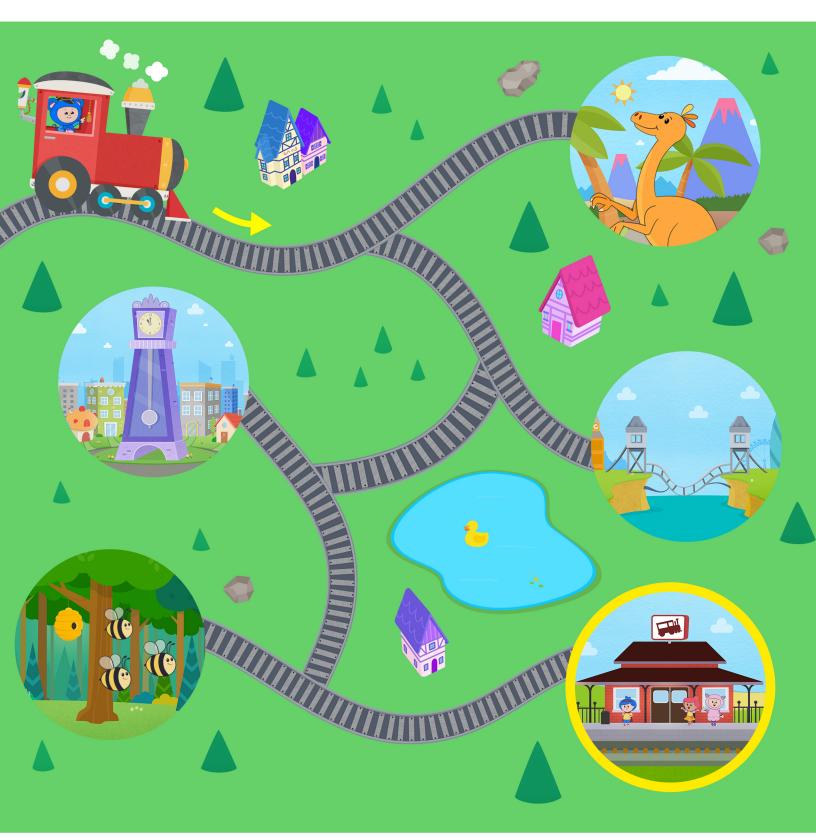

## Name:

All aboard! Help the train get to the station in time. Draw a line showing the way.

Watch and sing along to "Freight Train" on <u>YouTube</u>. Visit our Website for more Free Resources at www.mothergooseclub.com