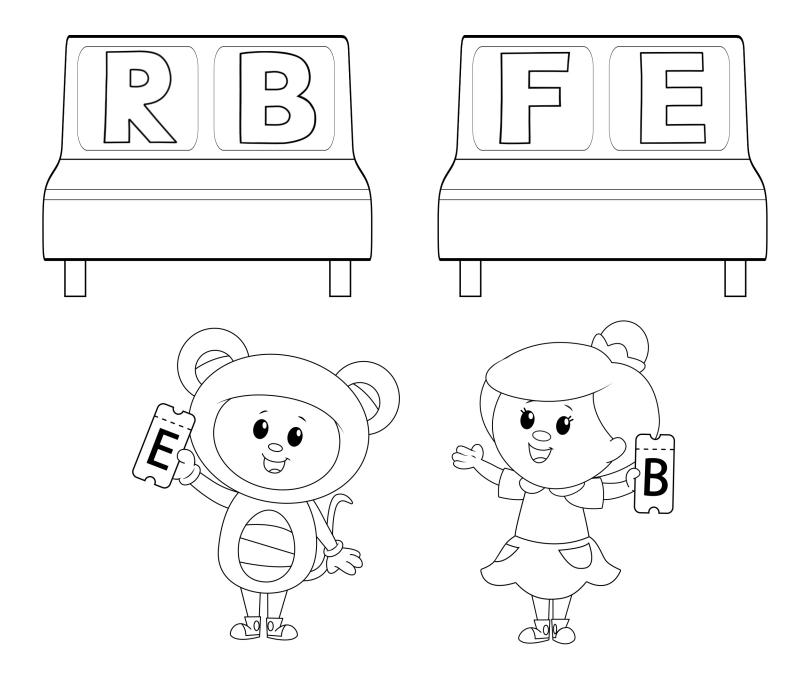

## RAIN

Help Eep and Bo Peep find their seat. Draw a line from their ticket to their seat.

Watch and sing along to "Freight Train" on <u>YouTube</u>. Visit our Website for more Free Resources at www.mothergooseclub.com